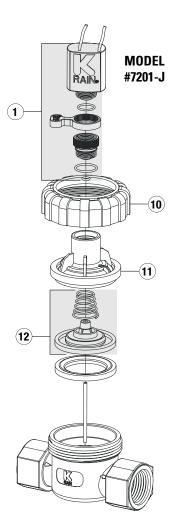

# **PROSERIES 200 ELECTRIC VALVE PARTS LIST**

|    | MODEL NO.    | DESCRIPTION                              |
|----|--------------|------------------------------------------|
| 1  | P3008113-200 | Solenoid w/Adapter Assembly              |
| 2  | P0370210     | Flow control Handle w/Screws             |
| 3  | P0370211     | Valve Bonnet (top) w/Screws (7215, 7202) |
| 4  | P0370212     | O-ring (7215, 7202)                      |
| 5  | P0370230     | Diaphragm Assembly w/Spring (7215, 7202) |
| 6  | P0370110     | Flow control Handle w/Screws (7201)      |
| 7  | P0370111     | Valve Bonnet (top) w/Screws (7201)       |
| 8  | P0370112     | O-ring (7201)                            |
| 9  | P0370130     | Diaphragm Assembly w/Spring (7201)       |
| 10 | P0370214     | Twist Cap (7201-J)                       |
| 11 | P0370215     | Valve Bonnet (top) (7201-J)              |
| 12 | P0370131     | Diaphragm Assembly w/Spring (7201-J)     |