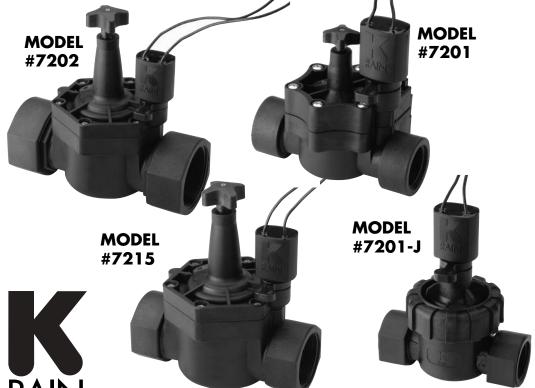

# **PROSERIES 200 ELECTRIC VALVE PARTS LIST**

## **PRODUCT FEATURES:**

- Durable glass-filled nylon construction and reinforced rubber diaphragm ensures long life and reliable performance.
- Turn solenoid on/off handle for operation with no power.
- Flow control to adjust water flow as needed (#7201, 7215, 7202).
- Large internal openings and self-cleaning diaphragm during every cycle reduces maintenance time.
- Top flow indicator ensures proper installation every time.
- Electric or Manual operation.