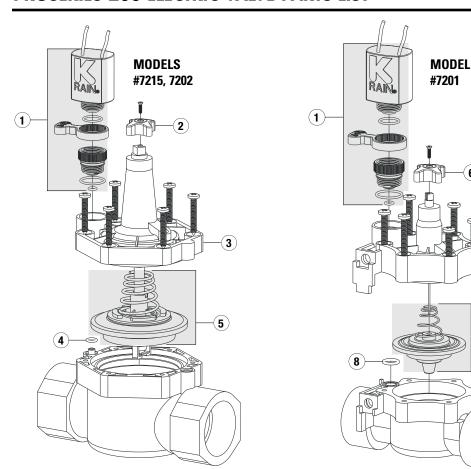

# **PROSERIES 200 ELECTRIC VALVE PARTS LIST**

|    | MODEL NO.    | DESCRIPTION                              |
|----|--------------|------------------------------------------|
| 1  | P3008113-200 | Solenoid w/Adapter Assembly              |
| 2  | P0370210     | Flow control Handle w/Screws             |
| 3  | P0370211     | Valve Bonnet (top) w/Screws (7215, 7202) |
| 4  | P0370212     | O-ring (7215, 7202)                      |
| 5  | P0370230     | Diaphragm Assembly w/Spring (7215, 7202) |
| 6  | P0370110     | Flow control Handle w/Screws (7201)      |
| 7  | P0370111     | Valve Bonnet (top) w/Screws (7201)       |
| 8  | P0370112     | O-ring (7201)                            |
| 9  | P0370130     | Diaphragm Assembly w/Spring (7201)       |
| 10 | P0370214     | Twist Cap (7201-J)                       |
| 11 | P0370215     | Valve Bonnet (top) (7201-J)              |
| 12 | P0370131     | Diaphragm Assembly w/Spring (7201-J)     |